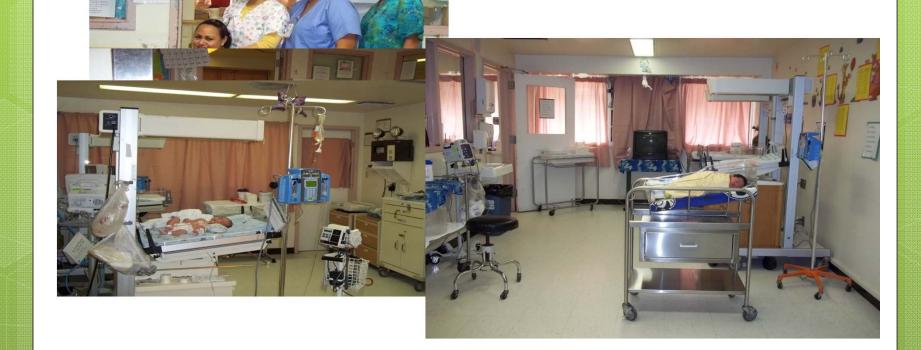

#### Mother is admitted to the hospital for delivery

In Labor & Delivery we have:

- Chart
- EHR

11

• Logbook